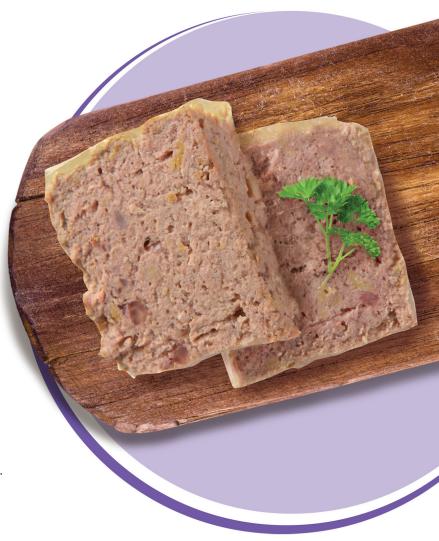

#### Catit Cuisine – Pâté Complete food for cats of all lifestages

#### Nutritionally complete pâté, freshly prepared using real meat

Beautifully rustic and flavourful, Catit Cuisine Pâté offers your cat complete nutrition rich in real meat with wholesome mixed-in veggies. To satisfy your feline's refined palate, Catit Cuisine Pâté uses natural ingredients only, gently cooked to preserve their original nutrients and taste.