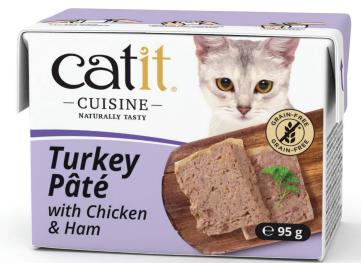

#### Catit Cuisine Turkey Pâté with Chicken & Ham

- **Delicious Turkey meat**, real muscle tissue packed with highly digestible protein
- Chicken liver, excellent source of protein, vitamins and amino acids
- **Ham**, non-seasoned, contributes to your cat's healthy skin and coat
- **Seaweed**, a known Superfood offering your cat a prebiotic boost aiding digestion and immune system

Composition: Turkey (40%), Chicken Liver (15%), Ham (4%), Seaweed. Analytical Constituents: Crude Protein 9.8%, Crude Fat 10.2%, Crude Fibre 0.7%, Crude Ash 2.8%, Moisture 75.8%. Additives: Nutritional additives (per kg): Copper (II) sulphate pentahydrate 0.32mg, Iron (II) carbonate (siderite) 1.27mg, Manganese (II) oxide 0.80mg, Zinc oxide 3.97mg, Potassium iodide 0.16mg, Vitamin A 2760 IU. Storage

**Feeding guide:** For an average 3.5kg cat we suggest feeding 2 to 2½ cartons per day in at least 2 meals. Fresh drinking water should be available.

Catit Cuisine

Turkey Pâté with Chicken & Ham 95g #42137