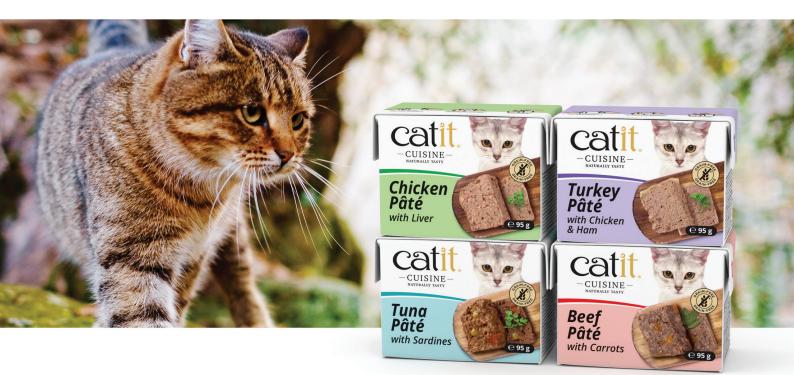

# Catit Cuisine Chicken Pâté with Liver

- **Real chicken meat**, natural human-grade chicken, rich in highly digestible protein
- **Nutritious liver**, irresistible in flavour and absolutely packed with essential proteins, important vitamins and minerals, that will have your cat coming back for more

## Catit Cuisine Beef Pâté with Carrots

- **Real beef and liver**, a great source of protein and vitamins
- **Real chicken meat,** rich in highly digestible protein
- **Carrots**, offering potassium, calcium, and iron to help support your cat's immune system
- **Pumpkin**, delicious and dense in dietary fibre to aid your cat's digestive system

# Catit Cuisine Tuna Pâté with Sardines

- **Tuna**, a long-time feline favorite, rich in protein and including omega-3 fatty acids
- **Sardines**, natural source of minerals like calcium, iron, and copper, for your cat's overall health
- **Peas & Carrots**, delectable pair of nourishing veggies including good protein and fibre
- Salmon and olive oil, excellent source of omega-3 & 6 fatty acids, keeping your cat's coat nice and healthy

#### Catit Cuisine Turkey Pâté with Chicken & Ham

- **Delicious Turkey meat**, real muscle tissue packed with highly digestible protein
- Chicken liver, excellent source of protein, vitamins and amino acids
- **Ham**, non-seasoned, contributes to your cat's healthy skin and coat
- **Seaweed**, a known Superfood offering your cat a prebiotic boost aiding digestion and immune system