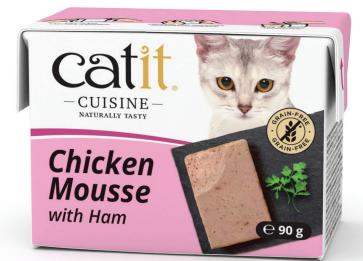

# Catit Cuisine Chicken Mousse with Ham

- **Chicken**, human-grade chicken meat offering your cat highly digestible protein
- **Chicken Liver**, nutritious source of essential proteins, vitamins and minerals
- **Ham**, non-seasoned meat with beneficial nutrients like selenium and potassium
- **Olive oil**, helps support your cat's healthy skin and coat, and eases the transition of hairballs

Composition: Chicken (36% of -which Liver 10%), Ham (4%), Olive Oil, Minerals. Analytical Constituents: Crude Protein 6.9%, Crude Fat 7.4%, Crude Fibre 1%, Crude Ash 2.5%, Moisture 81.5%. Additives: Nutritional additives (per kg): Copper (II) sulphate pentahydrate 0.86mg, Iron (II) carbonate (siderite) 3.37mg, Manganese (II) oxide 2.13mg, Zinc oxide 10.56mg, Potassium iodide 0.42mg, Vitamin A 720 IU.

**Feeding guide:** For an average 3.5kg cat we suggest feeding 2½ to 3 cartons per day in at least 2 meals. Fresh drinking water should be available.

Catit Cuisine

Chicken Mousse with Ham 90g #42141

UPC 0-22517-42141-3 SRT 12 (Configuration of 2x6)