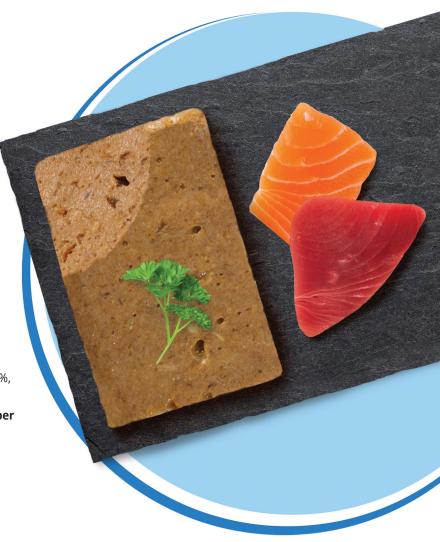

# Catit Cuisine Tuna Pâté with Sardines

- **Tuna**, a long-time feline favorite, rich in protein and including omega-3 fatty acids
- **Sardines**, natural source of minerals like calcium, iron, and copper, for your cat's overall health
- **Peas & Carrots**, delectable pair of nourishing veggies including good protein and fibre
- Salmon and olive oil, excellent source of omega-3 & 6 fatty acids, keeping your cat's coat nice and healthy

Composition: Tuna (26%), Sardine (24%), Carrots (4%), Peas (4%), Salmon Oil, Olive Oil, Minerals. Analytical Constituents: Crude Protein 11.3%, Crude Fat 3.8%, Crude Fibre 1.1%, Crude Ash 1.4%, Moisture 81.5%. Additives: Nutritional additives (per kg): Copper (II) sulphate pentahydrate 0.82mg, Iron (II) carbonate (siderite) 3.23mg, Manganese (II) oxide 2.04mg, Zinc oxide 10.14mg, Potassium iodide 0.40mg.

**Feeding guide:** For an average 3.5kg cat we suggest feeding 3 to 3½ cartons per day in at least 2 meals. Fresh drinking water should be available.

Catit Cuisine Tuna Pâté with Sardines

**95g** #42136