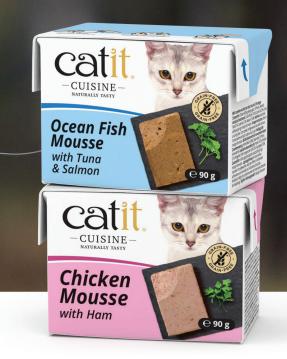

## Catit Cuisine Ocean Fish Mousse with Tuna & Salmon

- White Fish Freshly prepared fish, rich in high-quality protein
- **Chicken**, delicious real muscle meat for your feline's dining pleasure
- **Tuna**, irresistibly rich in flavour, yet equally beneficial in protein, vitamins and minerals
- Salmon & Salmon Oil, source of protein and omega fatty acids to help your cat maintain their lustrous silky coat

Composition: White Fish (26%), Chicken, Tuna (4%) Salmon (4%) Salmon Oil, Minerals, Hydrolysed Fish Protein. Analytical Constituents: Crude Protein 8.5%, Crude Fat 5.8%, Crude Fibre 1.1%, Crude Ash 2.8%, Moisture 80.7%. Additives: Nutritional additives (per kg): Copper (II) sulphate pentahydrate 2.43mg, Iron (II) carbonate (siderite) 9.57mg, Manganese (II) oxide 6.04mg, Zinc oxide 30mg, Potassium iodide 1.18mg, Vitamin A 1320 IU.

**Feeding guide:** For an average 3.5kg cat we suggest feeding 2½ to 3½ cartons per day in at least 2 meals. Fresh drinking water should be available.

Catit Cuisine

Ocean Fish Mousse with Tuna & Salmon 90g #42140

# Catit Cuisine Chicken Mousse with Ham

- **Chicken**, human-grade chicken meat offering your cat highly digestible protein
- **Chicken Liver**, nutritious source of essential proteins, vitamins and minerals
- **Ham**, non-seasoned meat with beneficial nutrients like selenium and potassium
- **Olive oil**, helps support your cat's healthy skin and coat, and eases the transition of hairballs

Composition: Chicken (36% of -which Liver 10%), Ham (4%), Olive Oil, Minerals. Analytical Constituents: Crude Protein 6.9%, Crude Fat 7.4%, Crude Fibre 1%, Crude Ash 2.5%, Moisture 81.5%. Additives: Nutritional additives (per kg): Copper (II) sulphate pentahydrate 0.86mg, Iron (II) carbonate (siderite) 3.37mg, Manganese (II) oxide 2.13mg, Zinc oxide 10.56mg, Potassium iodide 0.42mg, Vitamin A 720 IU.

**Feeding guide:** For an average 3.5kg cat we suggest feeding 2½ to 3 cartons per day in at least 2 meals. Fresh drinking water should be available.

Catit Cuisine

Chicken Mousse with Ham 90g #42141

UPC 0-22517-42141-3 SRT 12 (Configuration of 2x6)