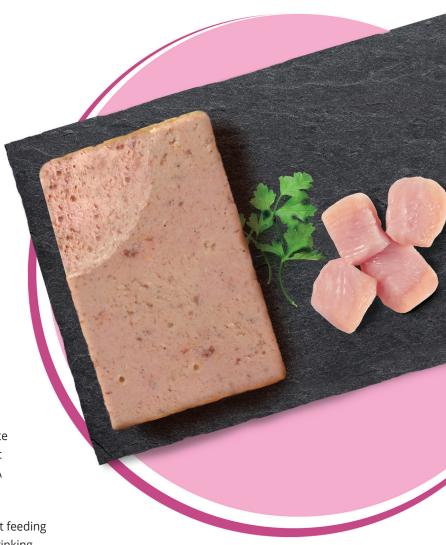

#### Nutritionally complete pâté, freshly prepared using real meat

Beautifully rustic and flavourful, Catit Cuisine Pâté offers your cat complete nutrition rich in real meat with wholesome mixed-in veggies. To satisfy your feline's refined palate, Catit Cuisine Pâté uses natural ingredients only, gently cooked to preserve their original nutrients and taste.

NO grains, soy, or gluten

**NO** artificial preservatives, flavouring or colouring

NO added sugars

High meat content

Catit Cuisine Pâté comes in easy-open Tetra Recart packagings that you can conveniently reseal. They're made of 70% renewable FSC-certified paperboard, are recyclable, and take up much less space and energy to produce than other forms of packaging.