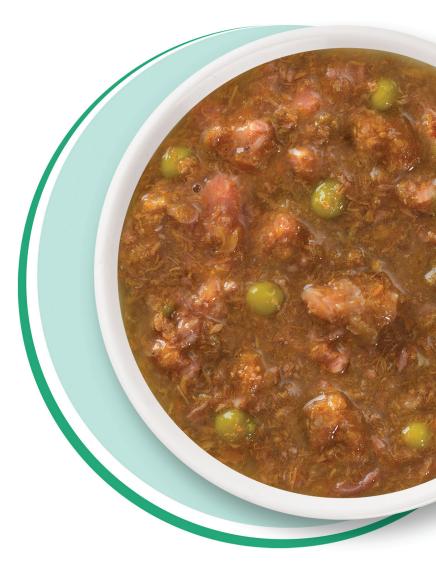

# Catit Cuisine Beef Stew with Veggies

- **Real beef**, tender beef cuts rich in high-quality protein. The little specks of fat indicate this is real premium beef.
- **Peas**, packing more protein, fibre, and an appealing taste your cat will love
- **Carrots**, natural source of fibre and various vitamins in support of your cat's healthy life

**Composition:** Beef (30%), Peas (2%), Carrots (2%). **Analytical Constituents:** Crude Protein 5.8%, Crude Fat 3.9%, Crude Fibre 0.7%, Crude Ash 0.4%, Moisture 88%.

Catit Cuisine Beef Stew with Veggies 95g #42146