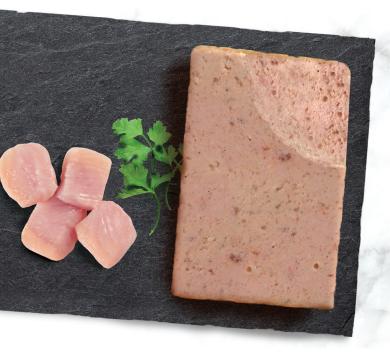

# Catit Cuisine Chicken Pâté with Liver

- **Real chicken meat**, natural human-grade chicken, rich in highly digestible protein
- **Nutritious liver**, irresistible in flavour and absolutely packed with essential proteins, important vitamins and minerals, that will have your cat coming back for more

**Composition:** Chicken (60%, of which Liver 20%), Minerals. **Analytical Constituents:** Crude Protein 10.3%, Crude Fat 5.9%, Crude Fibre 0.7%, Crude Ash 2.5%, Moisture 79.8%. **Additives: Nutritional additives (per kg):** Copper (II) sulphate pentahydrate 0.13mg, Iron (II) carbonate (siderite) 0.51mg, Manganese (II) oxide 0.32mg, Zinc oxide 1.61mg, Potassium iodide 0.06mg.

**Feeding guide:** For an average 3.5kg cat we suggest feeding 2½ to 3 cartons per day in at least 2 meals. Fresh drinking water should be available.

Catit Cuisine Chicken Pâté

with Liver 95g #42134

UPC 0-22517-42134-5 SRT 12 (Configuration of 2x6)