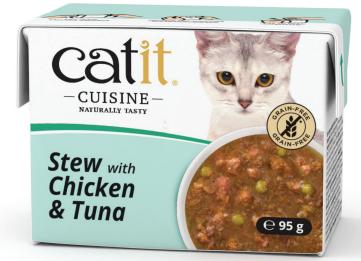

# Catit Cuisine Stew with Chicken and Tuna

- **Real tuna**, a true delicacy for your cat to enjoy, packed with protein and Omega-3 fatty acids
- **Real chicken**, delicious meat cuts with highly digestible animal protein for your feline carnivore
- **Peas**, healthy source of protein and a host of other beneficial nutrients; potassium, sodium, zinc, manganese, calcium, iron, vitamin C, B6, and D.
- **Carrots**, bite-sized pieces packed with vitamins and minerals, cooked tender

**Composition:** Tuna (15%), Chicken (15%), Peas (4%), Carrots (4%). **Analytical Constituents:** Crude Protein 6.7%, Crude Fat 0.9%, Crude Fibre 0.9%, Crude Ash 0.6%, Moisture 89.6%.

#### Catit Cuisine

Stew with Chicken and Tuna 95g #42147

UPC 0-22517-42147-5 SRT 12 (Configuration of 2x6)