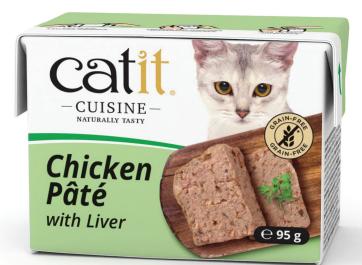

# Catit Cuisine Chicken Pâté with Liver

- **Real chicken meat**, natural human-grade chicken, rich in highly digestible protein
- **Nutritious liver**, irresistible in flavour and absolutely packed with essential proteins, important vitamins and minerals, that will have your cat coming back for more

**Composition:** Chicken (60%, of which Liver 20%), Minerals. **Analytical Constituents:** Crude Protein 10.3%, Crude Fat 5.9%, Crude Fibre 0.7%, Crude Ash 2.5%, Moisture 79.8%. **Additives: Nutritional additives (per kg):** Copper (II) sulphate pentahydrate 0.13mg, Iron (II) carbonate (siderite) 0.51mg, Manganese (II) oxide 0.32mg, Zinc oxide 1.61mg, Potassium iodide 0.06mg.

**Feeding guide:** For an average 3.5kg cat we suggest feeding 2½ to 3 cartons per day in at least 2 meals. Fresh drinking water should be available.

Catit Cuisine Chicken Pâté

with Liver 95g #42134

UPC 0-22517-42134-5 SRT 12 (Configuration of 2x6)