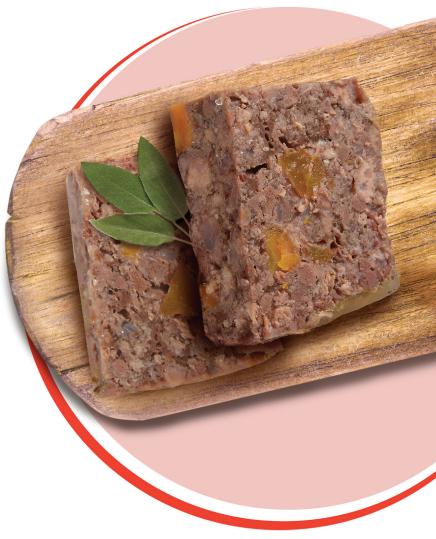

# Catit Cuisine Chicken Pâté with Liver

- **Real chicken meat**, natural human-grade chicken, rich in highly digestible protein
- **Nutritious liver**, irresistible in flavour and absolutely packed with essential proteins, important vitamins and minerals, that will have your cat coming back for more

**Composition:** Chicken (60%, of which Liver 20%), Minerals. **Analytical Constituents:** Crude Protein 10.3%, Crude Fat 5.9%, Crude Fibre 0.7%, Crude Ash 2.5%, Moisture 79.8%. **Additives: Nutritional additives (per kg):** Copper (II) sulphate pentahydrate 0.13mg, Iron (II) carbonate (siderite) 0.51mg, Manganese (II) oxide 0.32mg, Zinc oxide 1.61mg, Potassium iodide 0.06mg.

**Feeding guide:** For an average 3.5kg cat we suggest feeding 2½ to 3 cartons per day in at least 2 meals. Fresh drinking water should be available.

Catit Cuisine Chicken Pâté

with Liver 95g #42134

UPC 0-22517-42134-5 SRT 12 (Configuration of 2x6)