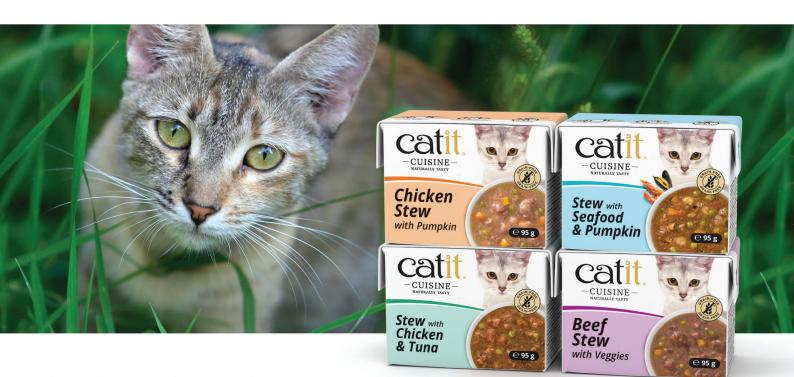

#### Catit Cuisine – Stew Complementary food for felines of all ages

#### Classic, hearty stew, the ideal hydrating dish for your cat

Our nourishing stews are the perfect hydrating supplement to your cat's kibble. Catit Cuisine Stew is loaded with tender chunks of real meat and veggies, making it an instant favorite with cats. As your cat always comes first, Catit Cuisine Stew is completely natural, gently cooked to preserve more of the nutrients and rich flavour.