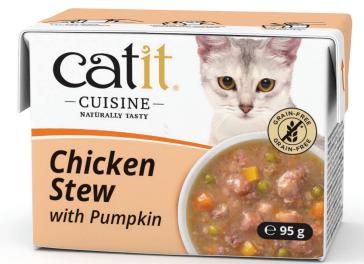

# Catit Cuisine Chicken Stew with Pumpkin

- **Real succulent chicken** quality meat cuts for your cat to devour, rich in highly digestible protein
- **Peas**, benefitting your cat with a great variety of nutrients including potassium, sodium, zinc, manganese, magnesium, calcium, vitamin C, B6, D, and Iron.
- **Carrots**, offer a lot of nutrition with few calories, ranging from vitamin K1, B6, to potassium and more.
- **Pumpkin**, packs a ton of fibre great for your cat's healthy digestion, and may have them feel satiated for longer

**Composition:** Chicken (30%), Peas (4%), Carrots (4%), Pumpkin (4%). **Analytical Constituents:** Crude Protein 5.7%, Crude Fat 1.7%, Crude Fibre 0.9%, Crude Ash 0.4%, Moisture 90.9%.

Catit Cuisine Chicken Stew with Pumpkin 95g #42144

UPC 0-22517-42144-4 SRT 12 (Configuration of 2x6)