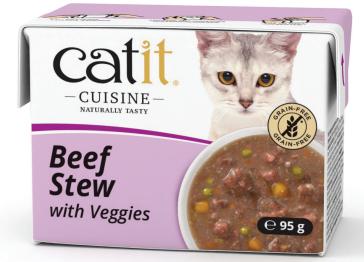

# Catit Cuisine Beef Stew with Veggies

- **Real beef**, tender beef cuts rich in high-quality protein. The little specks of fat indicate this is real premium beef.
- **Peas**, packing more protein, fibre, and an appealing taste your cat will love
- **Carrots**, natural source of fibre and various vitamins in support of your cat's healthy life

**Composition:** Beef (30%), Peas (2%), Carrots (2%). **Analytical Constituents:** Crude Protein 5.8%, Crude Fat 3.9%, Crude Fibre 0.7%, Crude Ash 0.4%, Moisture 88%.

Catit Cuisine Beef Stew with Veggies 95g #42146