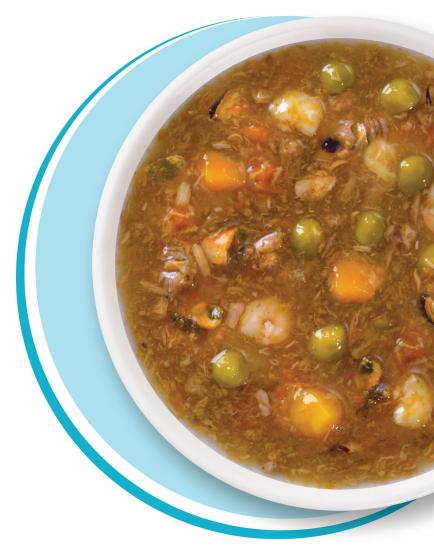

# Catit Cuisine Stew with Seafood and Pumpkin

- **Real tuna**, savory low-carb, high-protein fish cuts your cat will adore
- **Mussels**, excellent seafood protein source, also including essential vitamins and minerals
- **Shrimp**, containing omega-3 and 6 fatty acids, antioxidants, and choline.
- **Pumpkin**, to aid your cat's immune system, help support their eyesight, and promote a healthy skin and coat
- **Peas and Carrots**, a duo of fresh, healthy veggies abundant in protein and fibre respectively

Composition: Tuna (10%), Mussels (4%), Shrimp (4%), Pumpkin (4%), Carrots (4%), Peas (4%). Analytical Constituents: Crude Protein 4.1%, Crude Fat 0.5%, Crude Fibre 0.9%, Crude Ash 0.5%, Moisture 92.9%.