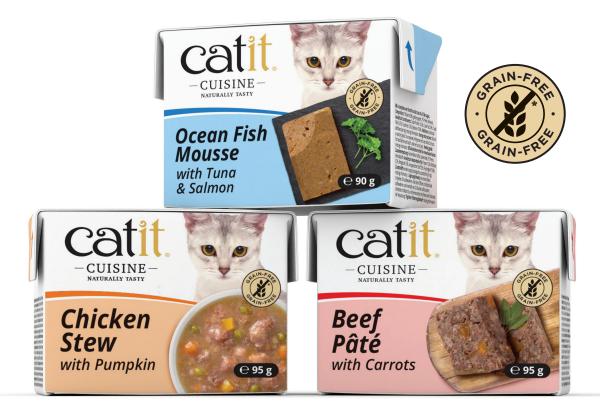

**Feeding guide:** For an average 3.5kg cat we suggest feeding 2½ to 3 cartons per day in at least 2 meals. Fresh drinking water should be available.

Catit Cuisine Chicken Pâté

with Liver 95g #42134

UPC 0-22517-42134-5 SRT 12 (Configuration of 2x6)

**Feeding guide:** For an average 3.5kg cat we suggest feeding 3 to 3½ cartons per day in at least 2 meals. Fresh drinking water should be available.

Catit Cuisine Beef Pâté with Carrots 90g #42135

UPC 0-22517-42135-2 SRT 12 (Configuration of 2x6)

# Catit Cuisine Chicken Stew with Pumpkin

- **Real succulent chicken** quality meat cuts for your cat to devour, rich in highly digestible protein
- **Peas**, benefitting your cat with a great variety of nutrients including potassium, sodium, zinc, manganese, magnesium, calcium, vitamin C, B6, D, and Iron.
- **Carrots**, offer a lot of nutrition with few calories, ranging from vitamin K1, B6, to potassium and more.
- **Pumpkin**, packs a ton of fibre great for your cat's healthy digestion, and may have them feel satiated for longer

**Composition:** Chicken (30%), Peas (4%), Carrots (4%), Pumpkin (4%). **Analytical Constituents:** Crude Protein 5.7%, Crude Fat 1.7%, Crude Fibre 0.9%, Crude Ash 0.4%, Moisture 90.9%.

Catit Cuisine Chicken Stew with Pumpkin 95g #42144

## Catit Cuisine Beef Pâté with Carrots

- **Real beef and liver**, a great source of protein and vitamins
- **Real chicken meat,** rich in highly digestible protein
- **Carrots**, offering potassium, calcium, and iron to help support your cat's immune system
- **Pumpkin**, delicious and dense in dietary fibre to aid your cat's digestive system

Composition: Beef (35%, of which Liver 5%), Chicken, Carrots (4%), Pumpkin (2%), Minerals. Analytical Constituents: Crude Protein 10.1%, Crude Fat 3.9%, Crude Fibre 0.9%, Crude Ash 2.8%, Moisture 81.4%. Additives: Nutritional additives (per kg): Copper (II) sulphate pentahydrate 0.22mg, Iron (II) carbonate (siderite) 0.88mg, Manganese (II) oxide 0.55mg, Zinc oxide 2.75mg, Potassium iodide 0.11mg, Vitamin A 1320 IU.