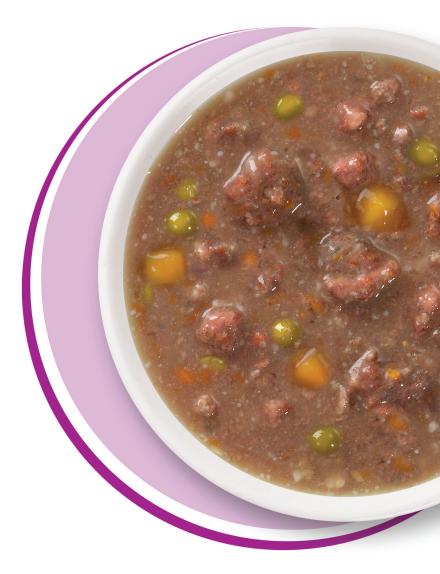

# Catit Cuisine Beef Stew with Veggies

- **Real beef**, tender beef cuts rich in high-quality protein. The little specks of fat indicate this is real premium beef.
- **Peas**, packing more protein, fibre, and an appealing taste your cat will love
- **Carrots**, natural source of fibre and various vitamins in support of your cat's healthy life

**Composition:** Beef (30%), Peas (2%), Carrots (2%). **Analytical Constituents:** Crude Protein 5.8%, Crude Fat 3.9%, Crude Fibre 0.7%, Crude Ash 0.4%, Moisture 88%.

Catit Cuisine Beef Stew with Veggies 95g #42146