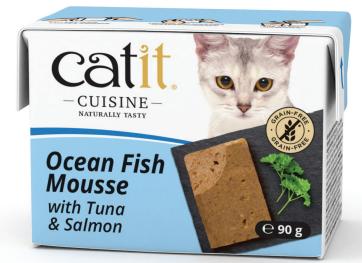

## Catit Cuisine Ocean Fish Mousse with Tuna & Salmon

- White Fish Freshly prepared fish, rich in high-quality protein
- **Chicken**, delicious real muscle meat for your feline's dining pleasure
- **Tuna**, irresistibly rich in flavour, yet equally beneficial in protein, vitamins and minerals
- Salmon & Salmon Oil, source of protein and omega fatty acids to help your cat maintain their lustrous silky coat

Composition: White Fish (26%), Chicken, Tuna (4%) Salmon (4%) Salmon Oil, Minerals, Hydrolysed Fish Protein. Analytical Constituents: Crude Protein 8.5%, Crude Fat 5.8%, Crude Fibre 1.1%, Crude Ash 2.8%, Moisture 80.7%. Additives: Nutritional additives (per kg): Copper (II) sulphate pentahydrate 2.43mg, Iron (II) carbonate (siderite) 9.57mg, Manganese (II) oxide 6.04mg, Zinc oxide 30mg, Potassium iodide 1.18mg, Vitamin A 1320 IU.

**Feeding guide:** For an average 3.5kg cat we suggest feeding 2½ to 3½ cartons per day in at least 2 meals. Fresh drinking water should be available.

Catit Cuisine

Ocean Fish Mousse with Tuna & Salmon 90g #42140

UPC 0-22517-42140-6 SRT 12 (Configuration of 2x6)