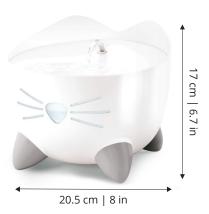

# Unique arching water flow for ergonomic drinking

## Multiple drinking options for maximum comfort

The Catit PIXI® Fountain offers 3 different drinking options to appeal to picky drinkers: gently flowing pool, arching jet (with spout) and bubbling top with stream.