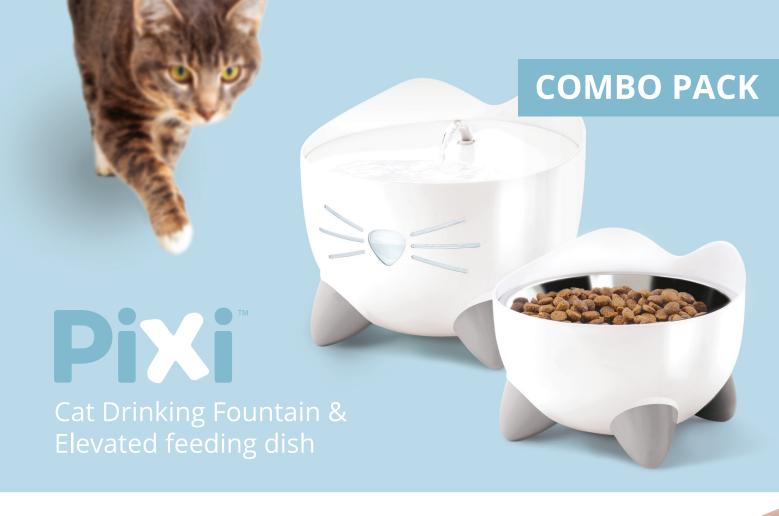

## **Catit PIXI Fountain Combo Pack**

Care for your feline friend in true style, with a matching PIXI drinking fountain and feeding dish. The Combo set includes everything you need for a carefree mealtime routine, with 2 stainless steel feeding dishes and 3 fountain filters for easy maintenance.

## **Ergonomic & cute**

Dish capacity 200ml | 6.83 fl oz

This adorable Catit PIXI™ feeding dish is elevated by its 4 little paws to an ergonomic height. The stainless steel dish is comfortably shallow not to irritate your cat's whiskers while they're eating.