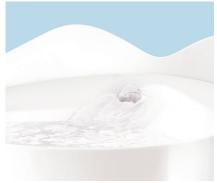

## Multiple drinking options for maximum comfort

The Catit PIXI® Fountain offers 3 different drinking options to appeal to picky drinkers: gently flowing pool, arching jet (with spout) and bubbling top with stream.