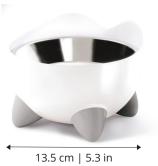

## **Ergonomic & cute**

Dish capacity 200ml | 6.83 fl oz

This adorable Catit PIXI™ feeding dish is elevated by its 4 little paws to an ergonomic height. The stainless steel dish is comfortably shallow not to irritate your cat's whiskers while they're eating.