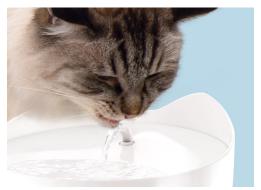

e, with 2 stainless steel feeding dishes and 3 fountain filters for easy maintenance.





## **Ergonomic & cute**

Dish capacity 200ml | 6.83 fl oz

This adorable Catit PIXI™ feeding dish is elevated by its 4 little paws to an ergonomic height. The stainless steel dish is comfortably shallow not to irritate your cat's whiskers while they're eating.



DISHWASHER SAFE STEEL



## **Available in 4 joyful colours (-combo packs)**









#43711 UPC 0-22517-43711-7 MASTER 6





#43712 UPC 0-22517-43712-4 MASTER 6









# Unique arching water flow for ergonomic drinking





## Multiple drinking options for maximum comfort

The Catit PIXI® Fountain offers 3 different drinking options to appeal to picky drinkers: gently flowing pool, arching jet (with spout) and bubbling top with stream.





### Super silent, perfect for sleeping beauties

Since the fountain pump hangs suspended in water, almost all motor vibrations are absorbed, making the fountain ultra quiet.

### Low water level alert with auto-shutdown

The pump is equipped with a sensor that triggers a visual alert when the fountain needs to be refilled. When the water level gets too low, the pump will shut down automatically to prevent potential damage. Once the reservoir has been topped up, the pump will start running again.



## **Triple action filtration**

The Catit PIXI® Fountain includes a filter that purifies your cat's drinking water in three ways.



## Filters only. Replace the filter every 30 days for ontimal results

Use certified Catit PIXI® Fountain

for optimal results.

The fountain's nose will star