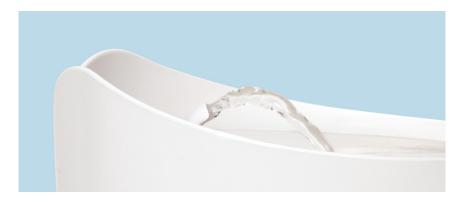

# Unique arching water flow for ergonomic drinking

## Multiple drinking options for maximum comfort

The Catit PIXI® Fountain offers 3 different drinking options to appeal to picky drinkers: gently flowing pool, arching jet (with spout) and bubbling top with stream.