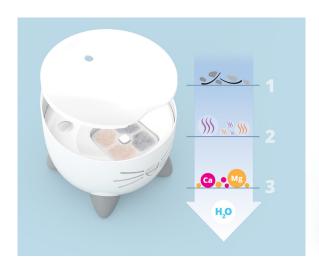

## **Triple action filtration**

The Catit PIXI® Fountain includes a filter that purifies your cat's drinking water in three ways.