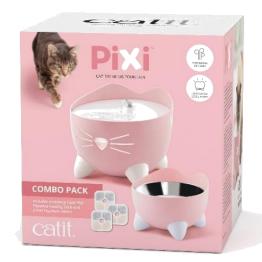

The Catit kit includes a base model Pixi Fountain and a matching color Pixi Elevated Bowl, both packed in a box that is only slightly larger than the fountains on their own. Additionally, the kit includes a total of three filter cartridges, in contrast to the single one that usually comes with a fountain.

We have created four versions of this kit, each corresponding to one of the base colors (white, pink, blue, green).

We do not offer the elevated bowls in green, blue, or pink versions separately; therefore, this kit is currently the only way to obtain them. It is an ideal option for some your accounts exclusivity.