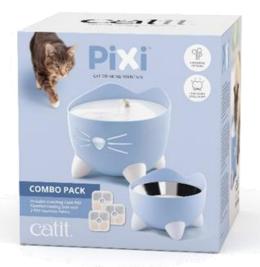

The Catit kit includes a base model Pixi Fountain and a matching color Pixi Elevated Bowl, both packed in a box that is only slightly larger than the fountains on their own. Additionally, the kit includes a total of three filter cartridges, in contrast to the single one that usually comes with a fountain.

We have created four versions of this kit, each corresponding to one of the base colors (white, pink, blue, green).

We do not offer the elevated bowls in green, blue, or pink versions separately; therefore, this kit is currently the only way to obtain them. It is an ideal option for some your accounts exclusivity.