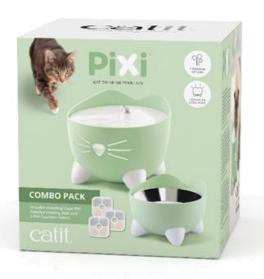

The Catit kit includes a base model Pixi Fountain and a matching color Pixi Elevated Bowl, both packed in a box that is only slightly larger than the fountains on their own. Additionally, the kit includes a total of three filter cartridges, in contrast to the single one that usually comes with a fountain.

We have created four versions of this kit, each corresponding to one of the base colors (white, pink, blue, green).

We do not offer the elevated bowls in green, blue, or pink versions separately; therefore, this kit is currently the only way to obtain them. It is an ideal option for some your accounts exclusivity.