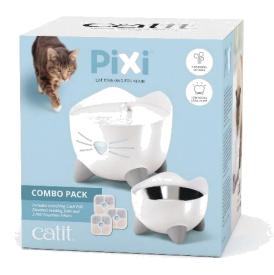

The Catit kit includes a base model Pixi Fountain and a matching color Pixi Elevated Bowl, both packed in a box that is only slightly larger than the fountains on their own. Additionally, the kit includes a total of three filter cartridges, in contrast to the single one that usually comes with a fountain.

We have created four versions of this kit, each corresponding to one of the base colors (white, pink, blue, green).

We do not offer the elevated bowls in green, blue, or pink versions separately; therefore, this kit is currently the only way to obtain them. It is an ideal option for some your accounts exclusivity.